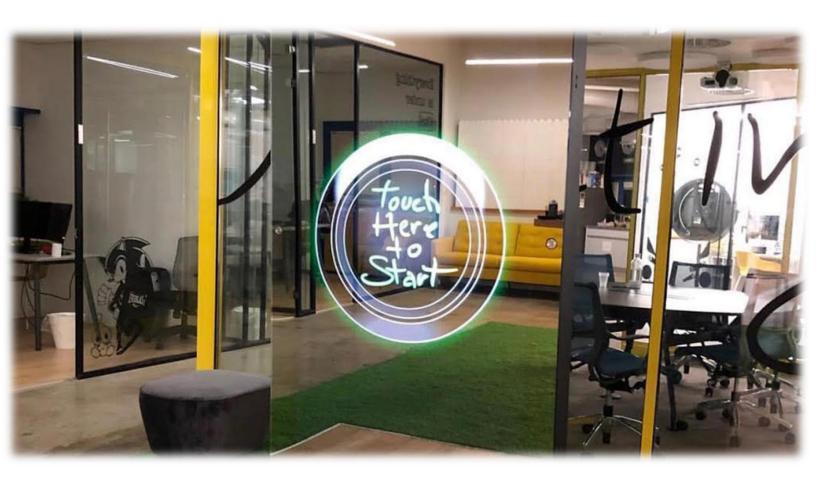

#### aXeon Selfie Mirror

aXeon Selfie Mirror is a new Innovative and Creative product that has been designed especially for special occasions. aXeon Selfie Mirror generates instant photos, that captures every single moment and turn it into wow moments. aXeon Selfie Mirror has proven record of being the best in class design with finest user experience. Treat your guests with a return gift in terms of their photo for remembrance. Your guests will love it.

### **Reflect Technology**

Vanity-Vision glass and acrylic are the latest in Reflect mirror technology. The high quality, semi-transparent mirror provides flawless clear text and Full HD graphics through the tint-free mirror. We provide the mirror by itself, which you can combine with the display of your choice and an Android tablet, or PC. It works with embedded touch overlay.