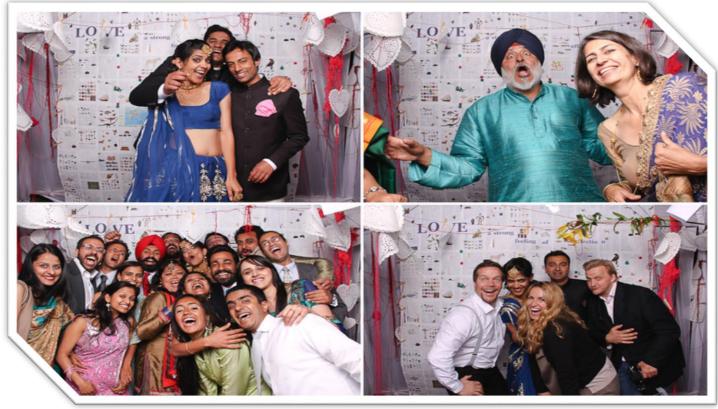

#### aXeon Selfie Mirror

aXeon Selfie Mirror is a new Innovative and Creative product that has been designed especially for special occasions. aXeon Selfie Mirror generates instant photos, that captures every single moment and turn it into wow moments. aXeon Selfie Mirror has proven record of being the best in class design with finest user experience. Treat your guests with a return gift in terms of their photo for remembrance. Your guests will love it.

### **Applications**

- Birthday Parties
- Wedding Ceremony
- Ring Ceremony
- Farewell Parties
- Silver Jubilee
- College Fests
- Cooperate Events
- School Functions
- Museum

#### **Features**

- Fully automated workflow from capturing to printing
- Customize prints with text and graphics with built in template editor
- E-mail, SMS, Facebook, Twitter and QR code sharing
- Animated GIF's, Boomerangs, Animated Overlays and Backgrounds
- Generate animated GIFs with customizable overlays

- Compatible with Eye-Fi cards on an Fanatical Support
- Optimized for Touch Screen
- Automatically remove background green screen and add any photos transporting your guests anywhere in the world
- Allow guests to sign their creation
- Live View Sharing and editing
- Option to add photo effects such as black and white or other filters