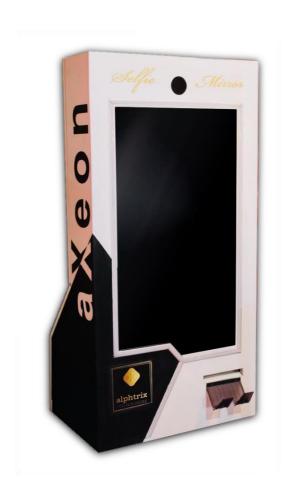

# axeon Selfie Mimor

"Create Beautiful Memories with Us"

MODEL NO: ASM-01

#### aXeon Selfie Mirror

aXeon Selfie Mirror is a new Innovative and Creative product that has been designed especially for special occasions. aXeon Selfie Mirror generates instant photos, that captures every single moment and turn it into wow moments. aXeon Selfie Mirror has proven record of being the best in class design with finest user experience. Treat your guests with a return gift in terms of their photo for remembrance. Your guests will love it.